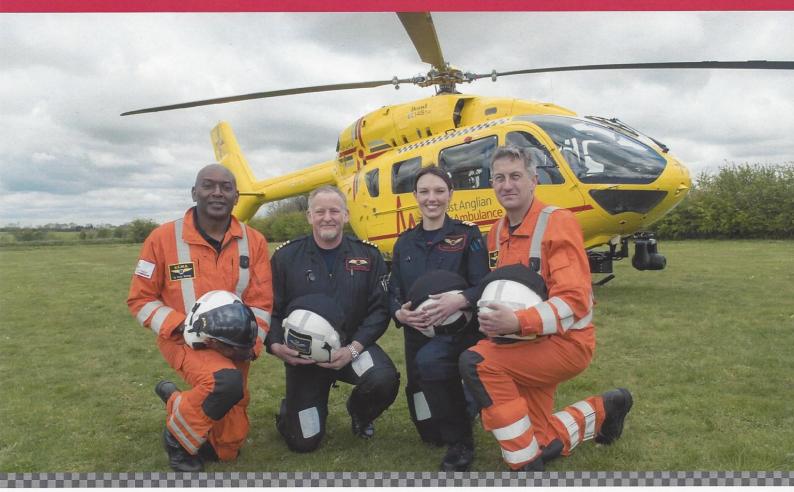

## Institute of Cemetery & Crematorium Management

Thank you for your incredible donation of

£4336.00

Without your support we would not be able to fly our dedicated air ambulances and nor would our highly trained paramedics and doctors be able to help people at the scene of their accident or health emergency. Thank you for helping us to provide lifesaving services. Our helicopters are based at Cambridge and Norwich airports and we can reach anyone anywhere in under 25 minutes, saving precious minutes in helping people when they need it most.